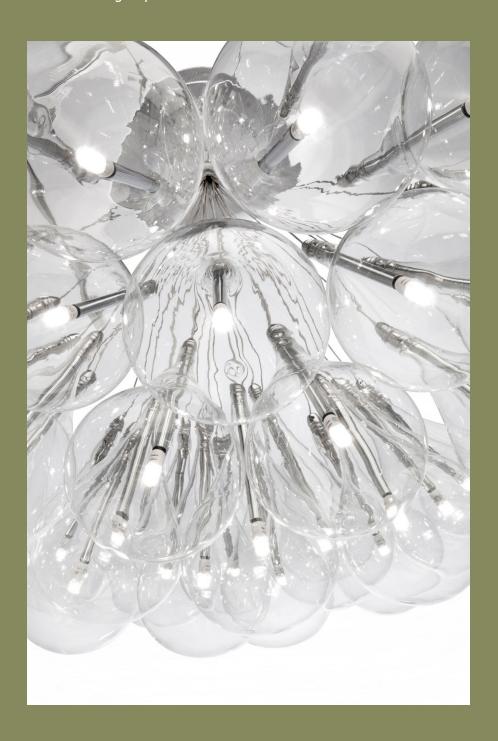

What we love about DROP is its brightness, its luminosity, its visibility, its presence. DROP is beautiful and eye-catching, and when lit it creates a show of brilliance and brings a lot of light. It is ideal to be placed in homes, retail and dining spaces and it combines especially with contemporary interiors that include details of select design and a lot of modernity.

The DROP cluster includes as standard features 2 models: 19 lights and 37 lights. Each of them is available in three lengths: 'S' of 70cm, 'Standard' of 170cm and 'XL' of 350cm, specially designed for double high ceilings. Other versions are available as restangular 24 lights, square 16 lights, single pendant or downlight version. The structure is made of chromed iron and the shades are made of borolisicate transparent blown glass. But the most interesting part of the collection is that it can be endless customizable !! Just bring your idea and we make it happen.