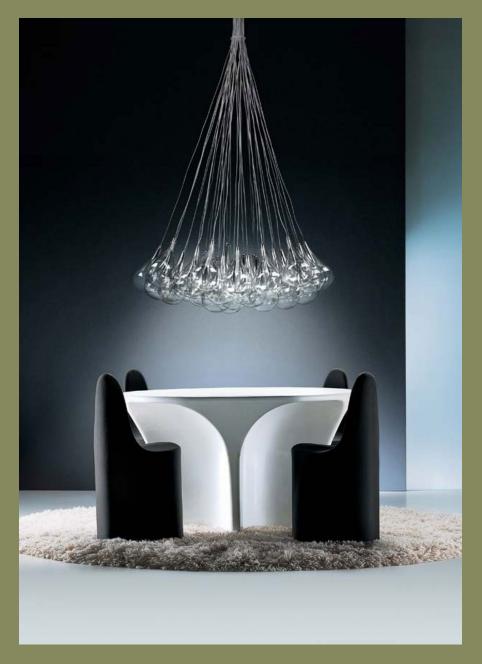

**DROP**Design by Cristian Cubiñá

The DROP pendant collection is a classic by Alma Light, designed in 2006 became one of our flagships, our most well-known luminaire. It stands out above all for its famous transparent glass in the shape of a drop and for its great variety of models.

The DROP cluster includes as standard features 2 models: 19 lights and 37 lights. Each of them is available in three lengths: 'S' of 70cm, 'Standard' of 170cm and 'XL' of 350cm, specially designed for double high ceilings. Other versions are available as restangular 24 lights, square 16 lights, single pendant or downlight version. The structure is made of chromed iron and the shades are made of borolisicate transparent blown glass. But the most interesting part of the collection is that it can be endless customizable !! Just bring your idea and we make it happen.