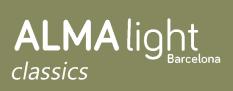

**DROP**Design by Cristian Cubiñá

The DROP pendant collection is a classic by Alma Light, designed in 2006 became one of our flagships, our most well-known luminaire. It stands out above all for its famous transparent glass in the shape of a drop and for its great variety of models.

The DROP cluster includes as standard features 2 models: 19 lights and 37 lights. Each of them is available in three lengths: 'S' of 70cm, 'Standard' of 170cm and 'XL' of 350cm, specially designed for double high ceilings. Other versions are available as restangular 24 lights, square 16 lights, single pendant or downlight version. The structure is made of chromed iron and the shades are made of borolisicate transparent blown glass. But the most interesting part of the collection is that it can be endless customizable !! Just bring your idea and we make it happen.